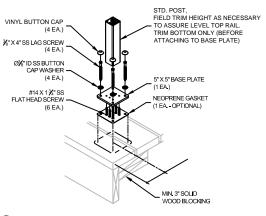

SERIES 200X
TOP RAIL

A TOP RAIL

A SPHERE SHALL
NOT PASS THRU
FINISH
FLOOR

BLOCKING REQUIRED
AT POST LOCATIONS.
LAG SCREWS MUST BE
FULLY EMBEDDED INTO
SOLID WOOD

TYPICAL SECTION VIEW
(SERIES 200X, SURFACE MOUNT)



SERIES 200X
TOP RAIL

FINISH
FLOOR
FASCIA MOUNT
BRACKET

TYPICAL ELEVATION VIEW

(SERIES 200X)

SERIES 200X & 300X CABLE RAILING SYSTEM

5500 SE ALEXANDER ST. HILLSBORO OR. 97123 PH. 503-356-0959 FAX 503-356-8478 www.aluminumrailing.com



## MOUNTING DETAILS





TYP. SURFACE MOUNT TO WOOD CONNECTION







## SERIES 200X & 300X CABLE RAILING SYSTEM



## **CONNECTION DETAILS**







TYP. TOP RAIL END CONNECTION

TYP. TOP RAIL INLINE CONNECTION

TYP. TOP RAIL CORNER CONNECTION







TYP. TOP RAIL INFILL CONNECTION

TYP. CABLE CONNECTION

SERIES 200X & 300X CABLE RAILING SYSTEM

5500 SE ALEXANDER ST. HILLSBORO OR. 97123 PH. 503-356-0959 FAX 503-356-8478 www.aluminumrailing.com