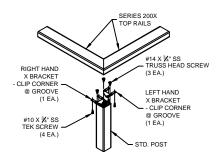

## **CONNECTION DETAILS**

TYP. TOP RAIL END CONNECTION

TYP. TOP RAIL INLINE CONNECTION

TYP. TOP RAIL CORNER CONNECTION

TYP. TOP RAIL INFILL CONNECTION

TYP. CABLE CONNECTION

SERIES 200X & 300X CABLE RAILING SYSTEM