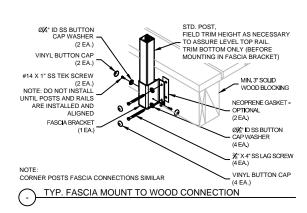

SERIES 200X
TOP RAIL

A TOP RAIL

A SPHERE SHALL
NOT PASS THRU
FINISH
FLOOR

BLOCKING REQUIRED
AT POST LOCATIONS.
LAG SCREWS MUST BE
FULLY EMBEDDED INTO
SOLID WOOD

TYPICAL SECTION VIEW
(SERIES 200X, SURFACE MOUNT)



SERIES 200X
TOP RAIL

FINISH
FLOOR
FASCIA MOUNT
BRACKET

TYPICAL ELEVATION VIEW

(SERIES 200X)

SERIES 200X & 300X CABLE RAILING SYSTEM

5500 SE ALEXANDER ST. HILLSBORO OR. 97123 PH. 503-356-0959 FAX 503-356-8478 www.aluminumrailing.com



## MOUNTING DETAILS





TYP. SURFACE MOUNT TO WOOD CONNECTION







## SERIES 200X & 300X CABLE RAILING SYSTEM



## **CONNECTION DETAILS**







TYP. TOP RAIL END CONNECTION

TYP. TOP RAIL INLINE CONNECTION

TYP. TOP RAIL CORNER CONNECTION







TYP. TOP RAIL INFILL CONNECTION

TYP. CABLE CONNECTION

SERIES 200X & 300X CABLE RAILING SYSTEM

5500 SE ALEXANDER ST. HILLSBORO OR. 97123 PH. 503-356-0959 FAX 503-356-8478 www.aluminumrailing.com