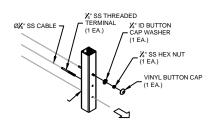

## **CONNECTION DETAILS**

TYP. TOP RAIL END CONNECTION

TYP. TOP RAIL INLINE CONNECTION

TYP. TOP RAIL CORNER CONNECTION

TYP. TOP RAIL INFILL CONNECTION

TYP. CABLE CONNECTION

SERIES 200X & 300X CABLE RAILING SYSTEM