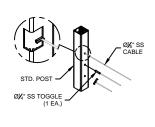

## **CONNECTION DETAILS**

TYP. TOP RAIL END CONNECTION

TYP. TOP RAIL INLINE CONNECTION

TYP. TOP RAIL CORNER CONNECTION

TYP. TOP RAIL INFILL CONNECTION

TYP. CABLE CONNECTION

SERIES 200X & 300X CABLE RAILING SYSTEM