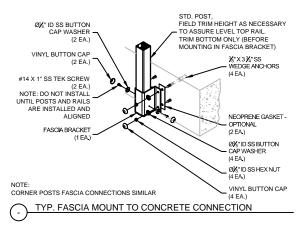

SERIES 200X
TOP RAIL

A TOP RAIL

A SPHERE SHALL
NOT PASS THRU
FINISH
FLOOR

BLOCKING REQUIRED
AT POST LOCATIONS.
LAG SCREWS MUST BE
FULLY EMBEDDED INTO
SOLID WOOD

TYPICAL SECTION VIEW
(SERIES 200X, SURFACE MOUNT)



SERIES 200X
TOP RAIL

FINISH
FLOOR
FASCIA MOUNT
BRACKET

TYPICAL ELEVATION VIEW

(SERIES 200X)

SERIES 200X & 300X CABLE RAILING SYSTEM

5500 SE ALEXANDER ST. HILLSBORO OR. 97123 PH. 503-356-0959 FAX 503-356-8478 www.aluminumrailing.com



## MOUNTING DETAILS





TYP. SURFACE MOUNT TO WOOD CONNECTION







## SERIES 200X & 300X CABLE RAILING SYSTEM



## **CONNECTION DETAILS**







TYP. TOP RAIL END CONNECTION

TYP. TOP RAIL INLINE CONNECTION

TYP. TOP RAIL CORNER CONNECTION







TYP. TOP RAIL INFILL CONNECTION

TYP. CABLE CONNECTION

SERIES 200X & 300X CABLE RAILING SYSTEM

5500 SE ALEXANDER ST. HILLSBORO OR. 97123 PH. 503-356-0959 FAX 503-356-8478 www.aluminumrailing.com