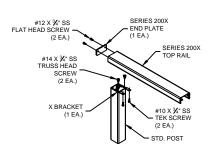

## **CONNECTION DETAILS**

TYP. TOP RAIL END CONNECTION

TYP. TOP RAIL INLINE CONNECTION

TYP. TOP RAIL CORNER CONNECTION

TYP. TOP RAIL INFILL CONNECTION

TYP. CABLE CONNECTION

SERIES 200X & 300X CABLE RAILING SYSTEM