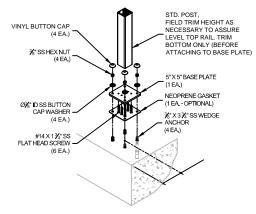

SERIES 200X
TOP RAIL

A TOP RAIL

A SPHERE SHALL
NOT PASS THRU
FINISH
FLOOR

BLOCKING REQUIRED
AT POST LOCATIONS.
LAG SCREWS MUST BE
FULLY EMBEDDED INTO
SOLID WOOD

TYPICAL SECTION VIEW
(SERIES 200X, SURFACE MOUNT)



SERIES 200X
TOP RAIL

FINISH
FLOOR
FASCIA MOUNT
BRACKET

TYPICAL ELEVATION VIEW

(SERIES 200X)

SERIES 200X & 300X CABLE RAILING SYSTEM

5500 SE ALEXANDER ST. HILLSBORO OR. 97123 PH. 503-356-0959 FAX 503-356-8478 www.aluminumrailing.com



## MOUNTING DETAILS





TYP. SURFACE MOUNT TO WOOD CONNECTION







## SERIES 200X & 300X CABLE RAILING SYSTEM



## **CONNECTION DETAILS**







TYP. TOP RAIL END CONNECTION

TYP. TOP RAIL INLINE CONNECTION

TYP. TOP RAIL CORNER CONNECTION







TYP. TOP RAIL INFILL CONNECTION

TYP. CABLE CONNECTION

SERIES 200X & 300X CABLE RAILING SYSTEM

5500 SE ALEXANDER ST. HILLSBORO OR. 97123 PH. 503-356-0959 FAX 503-356-8478 www.aluminumrailing.com