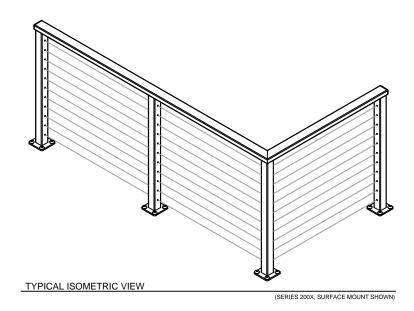

SERIES 200X
TOP RAIL

A TOP RAIL

A SPHERE SHALL
NOT PASS THRU
FINISH
FLOOR

BLOCKING REQUIRED
AT POST LOCATIONS.
LAG SCREWS MUST BE
FULLY EMBEDDED INTO
SOLID WOOD

TYPICAL SECTION VIEW
(SERIES 200X, SURFACE MOUNT)



SERIES 200X
TOP RAIL

FINISH
FLOOR
FASCIA MOUNT
BRACKET

TYPICAL ELEVATION VIEW

(SERIES 200X)

SERIES 200X & 300X CABLE RAILING SYSTEM

5500 SE ALEXANDER ST. HILLSBORO OR. 97123 PH. 503-356-0959 FAX 503-356-8478 www.aluminumrailing.com



## MOUNTING DETAILS





TYP. SURFACE MOUNT TO WOOD CONNECTION







## SERIES 200X & 300X CABLE RAILING SYSTEM



## **CONNECTION DETAILS**







TYP. TOP RAIL END CONNECTION

TYP. TOP RAIL INLINE CONNECTION

TYP. TOP RAIL CORNER CONNECTION







TYP. TOP RAIL INFILL CONNECTION

TYP. CABLE CONNECTION

SERIES 200X & 300X CABLE RAILING