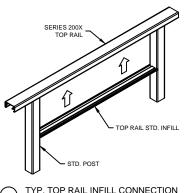

## **CONNECTION DETAILS**

TYP. TOP RAIL END CONNECTION

TYP. TOP RAIL INLINE CONNECTION

TYP. TOP RAIL CORNER CONNECTION

TYP. TOP RAIL INFILL CONNECTION

TYP. CABLE CONNECTION

SERIES 200X & 300X CABLE RAILING SYSTEM