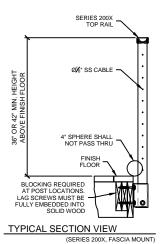

SERIES 200X
TOP RAIL

A TOP RAIL

A SPHERE SHALL
NOT PASS THRU
FINISH
FLOOR

BLOCKING REQUIRED
AT POST LOCATIONS.
LAG SCREWS MUST BE
FULLY EMBEDDED INTO
SOLID WOOD

TYPICAL SECTION VIEW
(SERIES 200X, SURFACE MOUNT)