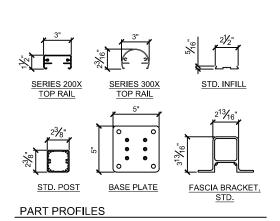

SERIES 200X
TOP RAIL

A TOP RAIL

A SPHERE SHALL
NOT PASS THRU
FINISH
FLOOR

BLOCKING REQUIRED
AT POST LOCATIONS.
LAG SCREWS MUST BE
FULLY EMBEDDED INTO
SOLID WOOD

TYPICAL SECTION VIEW
(SERIES 200X, SURFACE MOUNT)



SERIES 200X
TOP RAIL

FINISH
FLOOR
FASCIA MOUNT
BRACKET

TYPICAL ELEVATION VIEW

(SERIES 200X)

SERIES 200X & 300X CABLE RAILING SYSTEM

5500 SE ALEXANDER ST. HILLSBORO OR. 97123 PH. 503-356-0959 FAX 503-356-8478 www.aluminumrailing.com



## MOUNTING DETAILS





TYP. SURFACE MOUNT TO WOOD CONNECTION







## SERIES 200X & 300X CABLE RAILING SYSTEM



## **CONNECTION DETAILS**







TYP. TOP RAIL END CONNECTION

TYP. TOP RAIL INLINE CONNECTION

TYP. TOP RAIL CORNER CONNECTION







TYP. TOP RAIL INFILL CONNECTION

TYP. CABLE CONNECTION

SERIES 200X & 300X CABLE RAILIN