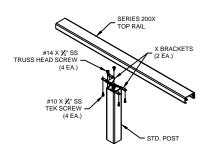

## **CONNECTION DETAILS**

TYP. TOP RAIL END CONNECTION

TYP. TOP RAIL INLINE CONNECTION

TYP. TOP RAIL CORNER CONNECTION

TYP. TOP RAIL INFILL CONNECTION

TYP. CABLE CONNECTION

SERIES 200X & 300X CABLE RAILING SYSTEM