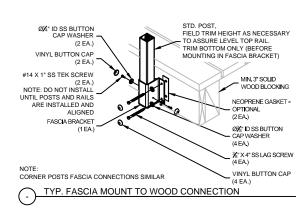

SERIES 200X
TOP RAIL

A' OR X' CLEAR
TEMPERED GLASS
PANEL

BOTTOM RAIL
OF A'SPHERE SHALL
NOT PASS THRU

BLOCKING REQUIRED
AT POST LOCATIONS.
LAG SCREWS MUST BE
FULLY EMBEDDED INTO
SOLID WOOD

TYPICAL SECTION VIEW

(SERIES 200X, SURFACE MOUNT)



SERIES 200X & 300X GLASS RAILING SYSTEM

5500 SE ALEXANDER ST. HILLSBORO OR. 97123 PH. 503-356-0959 FAX 503-356-8478 www.aluminumrailing.com



## MOUNTING DETAILS





TYP. SURFACE MOUNT TO WOOD CONNECTION







## SERIES 200X & 300X GLASS RAILING SYSTEM



## **CONNECTION DETAILS**







TYP. TOP RAIL END CONNECTION

TYP. TOP RAIL INLINE CONNECTION

TYP. TOP RAIL CORNER CONNECTION





TYP. BOTTOM RAIL CONNECTION

## SERIES 200X & 300X GLASS RAILING SYSTEM