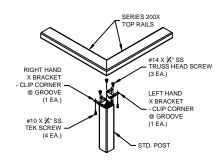

## **CONNECTION DETAILS**

TYP. TOP RAIL END CONNECTION

TYP. TOP RAIL INLINE CONNECTION

TYP. TOP RAIL CORNER CONNECTION

TYP. BOTTOM RAIL CONNECTION