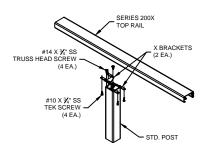

## **CONNECTION DETAILS**

TYP. TOP RAIL END CONNECTION

TYP. TOP RAIL INLINE CONNECTION

TYP. TOP RAIL CORNER CONNECTION

TYP. BOTTOM RAIL CONNECTION