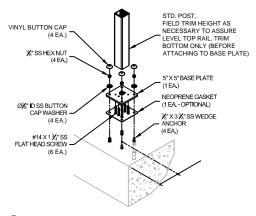

SERIES 200X
TOP RAIL

A' OR X' CLEAR
TEMPERED GLASS
PANEL

BOTTOM RAIL
OF A'SPHERE SHALL
NOT PASS THRU

BLOCKING REQUIRED
AT POST LOCATIONS.
LAG SCREWS MUST BE
FULLY EMBEDDED INTO
SOLID WOOD

TYPICAL SECTION VIEW

(SERIES 200X, SURFACE MOUNT)



SERIES 200X & 300X GLASS RAILING SYSTEM

5500 SE ALEXANDER ST. HILLSBORO OR. 97123 PH. 503-356-0959 FAX 503-356-8478 www.aluminumrailing.com



## MOUNTING DETAILS





TYP. SURFACE MOUNT TO WOOD CONNECTION







## SERIES 200X & 300X GLASS RAILING SYSTEM



## **CONNECTION DETAILS**







TYP. TOP RAIL END CONNECTION

TYP. TOP RAIL INLINE CONNECTION

TYP. TOP RAIL CORNER CONNECTION





TYP. BOTTOM RAIL CONNECTION

## SERIES 200X & 300X GLASS RAILING SYSTEM