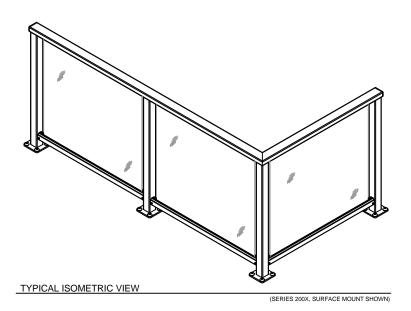

SERIES 200X
TOP RAIL

A' OR X' CLEAR
TEMPERED GLASS
PANEL

BOTTOM RAIL
OF A'SPHERE SHALL
NOT PASS THRU

BLOCKING REQUIRED
AT POST LOCATIONS.
LAG SCREWS MUST BE
FULLY EMBEDDED INTO
SOLID WOOD

TYPICAL SECTION VIEW

(SERIES 200X, SURFACE MOUNT)

SERIES 200X & 300X GLASS RAILING SYSTEM

5500 SE ALEXANDER ST. HILLSBORO OR. 97123 PH. 503-356-0959 FAX 503-356-8478 www.aluminumrailing.com