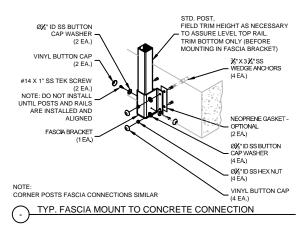

SERIES 200X
TOP RAIL

A' OR X' CLEAR
TEMPERED GLASS
PANEL

BOTTOM RAIL
OF A'SPHERE SHALL
NOT PASS THRU

BLOCKING REQUIRED
AT POST LOCATIONS.
LAG SCREWS MUST BE
FULLY EMBEDDED INTO
SOLID WOOD

TYPICAL SECTION VIEW

(SERIES 200X, SURFACE MOUNT)



SERIES 200X & 300X GLASS RAILING SYSTEM

5500 SE ALEXANDER ST. HILLSBORO OR. 97123 PH. 503-356-0959 FAX 503-356-8478 www.aluminumrailing.com



## MOUNTING DETAILS





TYP. SURFACE MOUNT TO WOOD CONNECTION







## SERIES 200X & 300X GLASS RAILING SYSTEM



## **CONNECTION DETAILS**







TYP. TOP RAIL END CONNECTION

TYP. TOP RAIL INLINE CONNECTION

TYP. TOP RAIL CORNER CONNECTION





TYP. BOTTOM RAIL CONNECTION

## SERIES 200X & 300X GLASS RAILING SYSTEM