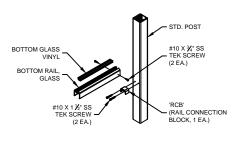

## **CONNECTION DETAILS**

TYP. TOP RAIL END CONNECTION

TYP. TOP RAIL INLINE CONNECTION

TYP. TOP RAIL CORNER CONNECTION

TYP. BOTTOM RAIL CONNECTION

## SERIES 200X & 300X GLASS RAILING SYSTEM