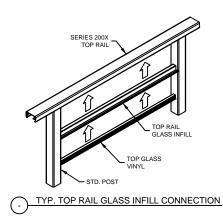

## **CONNECTION DETAILS**

TYP. TOP RAIL END CONNECTION

TYP. TOP RAIL INLINE CONNECTION

TYP. TOP RAIL CORNER CONNECTION

TYP. BOTTOM RAIL CONNECTION