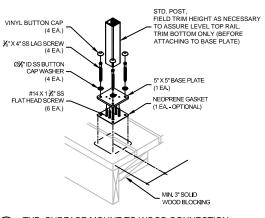

SERIES 200X
TOP RAIL

A' OR X' CLEAR
TEMPERED GLASS
PANEL

BOTTOM RAIL
OF A'SPHERE SHALL
NOT PASS THRU

BLOCKING REQUIRED
AT POST LOCATIONS.
LAG SCREWS MUST BE
FULLY EMBEDDED INTO
SOLID WOOD

TYPICAL SECTION VIEW

(SERIES 200X, SURFACE MOUNT)



SERIES 200X & 300X GLASS RAILING SYSTEM

5500 SE ALEXANDER ST. HILLSBORO OR. 97123 PH. 503-356-0959 FAX 503-356-8478 www.aluminumrailing.com



## MOUNTING DETAILS





TYP. SURFACE MOUNT TO WOOD CONNECTION







## SERIES 200X & 300X GLASS RAILING SYSTEM



## **CONNECTION DETAILS**







TYP. TOP RAIL END CONNECTION

TYP. TOP RAIL INLINE CONNECTION

TYP. TOP RAIL CORNER CONNECTION





TYP. BOTTOM RAIL CONNECTION

## SERIES 200X & 300X GLASS RAILING SYSTEM