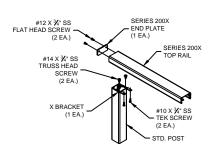

## **CONNECTION DETAILS**

TYP. TOP RAIL END CONNECTION

TYP. TOP RAIL INLINE CONNECTION

TYP. TOP RAIL CORNER CONNECTION

TYP. BOTTOM RAIL CONNECTION