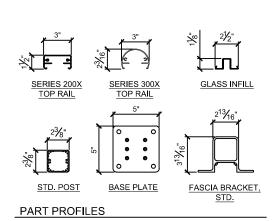

SERIES 200X
TOP RAIL

A' OR X' CLEAR
TEMPERED GLASS
PANEL

BOTTOM RAIL
OF A'SPHERE SHALL
NOT PASS THRU

BLOCKING REQUIRED
AT POST LOCATIONS.
LAG SCREWS MUST BE
FULLY EMBEDDED INTO
SOLID WOOD

TYPICAL SECTION VIEW

(SERIES 200X, SURFACE MOUNT)



SERIES 200X & 300X GLASS RAILING SYSTEM

5500 SE ALEXANDER ST. HILLSBORO OR. 97123 PH. 503-356-0959 FAX 503-356-8478 www.aluminumrailing.com



## MOUNTING DETAILS





TYP. SURFACE MOUNT TO WOOD CONNECTION







## SERIES 200X & 300X GLASS RAILING SYSTEM



## **CONNECTION DETAILS**







TYP. TOP RAIL END CONNECTION

TYP. TOP RAIL INLINE CONNECTION

TYP. TOP RAIL CORNER CONNECTION





TYP. BOTTOM RAIL CONNECTION

## SERIES 200X & 300X GLASS RAILING SYSTEM