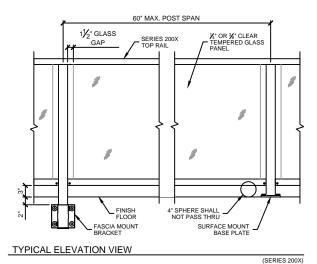

SERIES 200X
TOP RAIL

A' OR X' CLEAR
TEMPERED GLASS
PANEL

BOTTOM RAIL
OF A'SPHERE SHALL
NOT PASS THRU

BLOCKING REQUIRED
AT POST LOCATIONS.
LAG SCREWS MUST BE
FULLY EMBEDDED INTO
SOLID WOOD

TYPICAL SECTION VIEW

(SERIES 200X, SURFACE MOUNT)

SERIES 200X & 300X GLASS RAILING SYSTEM

5500 SE ALEXANDER ST. HILLSBORO OR. 97123 PH. 503-356-0959 FAX 503-356-8478 www.aluminumrailing.com