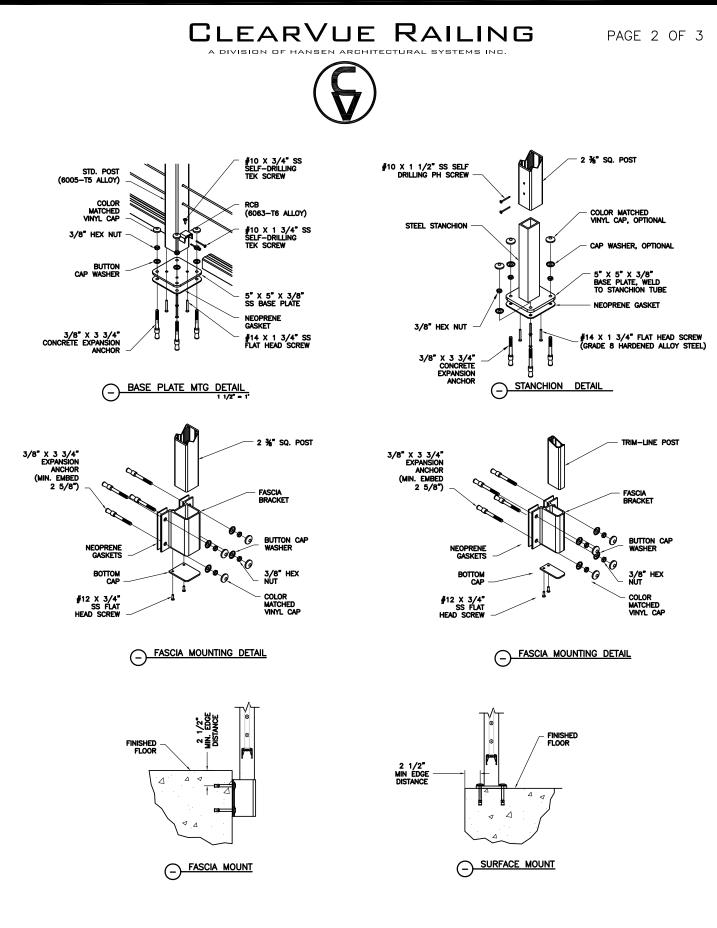

## **CABLE RAILING SYSTEM - CONCRETE MOUNT**

THE INFORMATION CONTAINED IN THIS DRAWING IS THE SOLE PROPERTY OF HANSEN ARCHITECTURAL SYSTEMS, INC. ANY REPRODUCTION IN PART OR AS A WHOLE WITHOUT THE WRITTEN PERMISSION OF HANSEN ARCHITECTURAL SYSTEMS, INC. IS PROHIBITED.