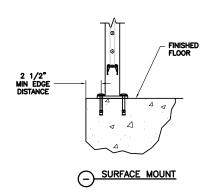

#### **CABLE RAILING SYSTEM - CONCRETE MOUNT**

THE INFORMATION CONTAINED IN THIS DRAWING IS THE SOLE PROPERTY OF HANSEN ARCHITECTURAL SYSTEMS, INC. ANY REPRODUCTION IN PART OR AS A WHOLE WITHOUT THE WRITTEN PERMISSION OF HANSEN ARCHITECTURAL SYSTEMS, INC. IS PROHIBITED.

# CLEARVUE RAILING

A DIVISION OF HANSEN ARCHITECTURAL SYSTEMS INC

FASCIA MOUNTING DETAIL

SURFACE MOUNT WOOD CONDITION