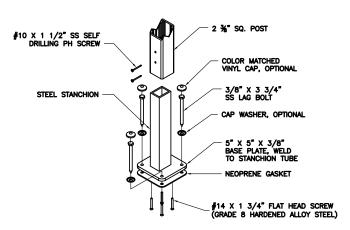

## BASE PLATE MTG DETAIL 1 1/2" = 1"

FASCIA MOUNTING DETAIL

### **CABLE RAILING SYSTEM - WOOD MOUNT**

THE INFORMATION CONTAINED IN THIS DRAWING IS THE SOLE PROPERTY OF HANSEN ARCHITECTURAL SYSTEMS, INC. ANY REPRODUCTION IN PART OR AS A WHOLE WITHOUT THE WRITTEN PERMISSION OF HANSEN ARCHITECTURAL SYSTEMS, INC. IS PROHIBITED.