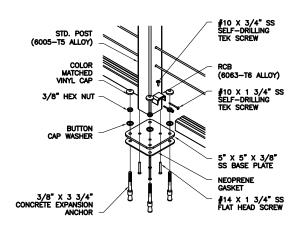

## BASE PLATE MTG DETAIL 1 1/2" = 1"

FASCIA MOUNTING DETAIL

#### **CABLE RAILING SYSTEM - CONCRETE MOUNT**

THE INFORMATION CONTAINED IN THIS DRAWING IS THE SOLE PROPERTY OF HANSEN ARCHITECTURAL SYSTEMS, INC. ANY REPRODUCTION IN PART OR AS A WHOLE WITHOUT THE WRITTEN PERMISSION OF HANSEN ARCHITECTURAL SYSTEMS, INC. IS PROHIBITED.