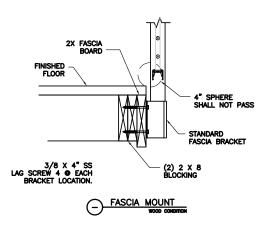

#### **CABLE RAILING SYSTEM - CONCRETE MOUNT**

THE INFORMATION CONTAINED IN THIS DRAWING IS THE SOLE PROPERTY OF HANSEN ARCHITECTURAL SYSTEMS, INC. ANY REPRODUCTION IN PART OR AS A WHOLE WITHOUT THE WRITTEN PERMISSION OF HANSEN ARCHITECTURAL SYSTEMS, INC. IS PROHIBITED.

# CLEARVUE RAILING

A DIVISION OF HANSEN ARCHITECTURAL SYSTEMS INC

FASCIA MOUNTING DETAIL

SURFACE MOUNT WOOD CONDITION