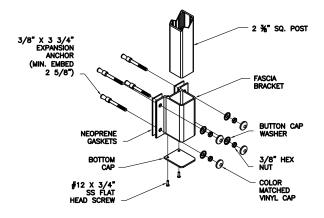

#### FASCIA MOUNTING DETAIL

# CLEARVUE RAILING

A DIVISION OF HANSEN ARCHITECTURAL SYSTEMS INC

FASCIA MOUNTING DETAIL

SURFACE MOUNT WOOD CONDITION

### **CABLE RAILING SYSTEM - WOOD MOUNT**

THE INFORMATION CONTAINED IN THIS DRAWING IS THE SOLE PROPERTY OF HANSEN ARCHITECTURAL SYSTEMS, INC. ANY REPRODUCTION IN PART OR AS A WHOLE WITHOUT THE WRITTEN PERMISSION OF HANSEN ARCHITECTURAL SYSTEMS, INC. IS PROHIBITED.