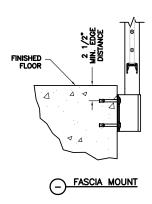

#### FASCIA MOUNTING DETAIL

# CLEARVUE RAILING

A DIVISION OF HANSEN ARCHITECTURAL SYSTEMS INC

FASCIA MOUNTING DETAIL

SURFACE MOUNT WOOD CONDITION

### **CABLE RAILING SYSTEM - WOOD MOUNT**

THE INFORMATION CONTAINED IN THIS DRAWING IS THE SOLE PROPERTY OF HANSEN ARCHITECTURAL SYSTEMS, INC. ANY REPRODUCTION IN PART OR AS A WHOLE WITHOUT THE WRITTEN PERMISSION OF HANSEN ARCHITECTURAL SYSTEMS, INC. IS PROHIBITED.