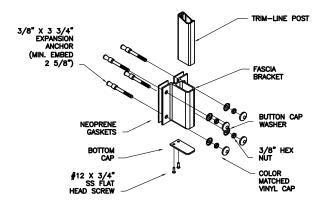

## BASE PLATE MTG DETAIL 1 1/2" = 1"

FASCIA MOUNTING DETAIL

#### FASCIA MOUNTING DETAIL

### **CABLE RAILING SYSTEM - WOOD MOUNT**

THE INFORMATION CONTAINED IN THIS DRAWING IS THE SOLE PROPERTY OF HANSEN ARCHITECTURAL SYSTEMS, INC. ANY REPRODUCTION IN PART OR AS A WHOLE WITHOUT THE WRITTEN PERMISSION OF HANSEN ARCHITECTURAL SYSTEMS, INC. IS PROHIBITED.