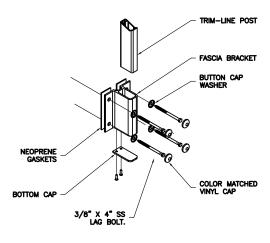

## BASE PLATE MTG DETAIL 1 1/2" = 1"

FASCIA MOUNTING DETAIL

#### FASCIA MOUNTING DETAIL