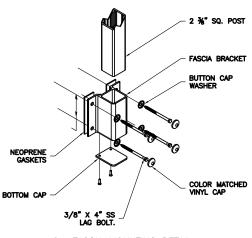

## BASE PLATE MTG DETAIL 1 1/2" = 1"

FASCIA MOUNTING DETAIL

#### FASCIA MOUNTING DETAIL

# CLEARVUE RAILING

A DIVISION OF HANSEN ARCHITECTURAL SYSTEMS INC

FASCIA MOUNTING DETAIL

SURFACE MOUNT WOOD CONDITION