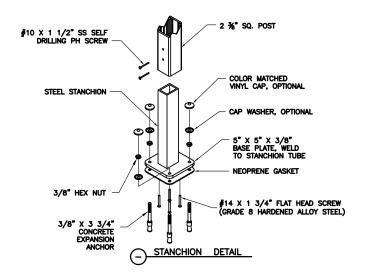

### **GLASS RAILING SYSTEM - CONCRETE MOUNT**

THE INFORMATION CONTAINED IN THIS DRAWING IS THE SOLE PROPERTY OF HANSEN ARCHITECTURAL SYSTEMS, INC. ANY REPRODUCTION IN PART OR AS A WHOLE WITHOUT THE WRITTEN PERMISSION OF HANSEN ARCHITECTURAL SYSTEMS, INC. IS PROHIBITED.