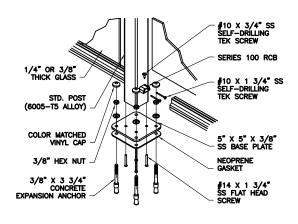

### **GLASS RAILING SYSTEM - CONCRETE MOUNT**

THE INFORMATION CONTAINED IN THIS DRAWING IS THE SOLE PROPERTY OF HANSEN ARCHITECTURAL SYSTEMS, INC. ANY REPRODUCTION IN PART OR AS A WHOLE WITHOUT THE WRITTEN PERMISSION OF HANSEN ARCHITECTURAL SYSTEMS, INC. IS PROHIBITED.