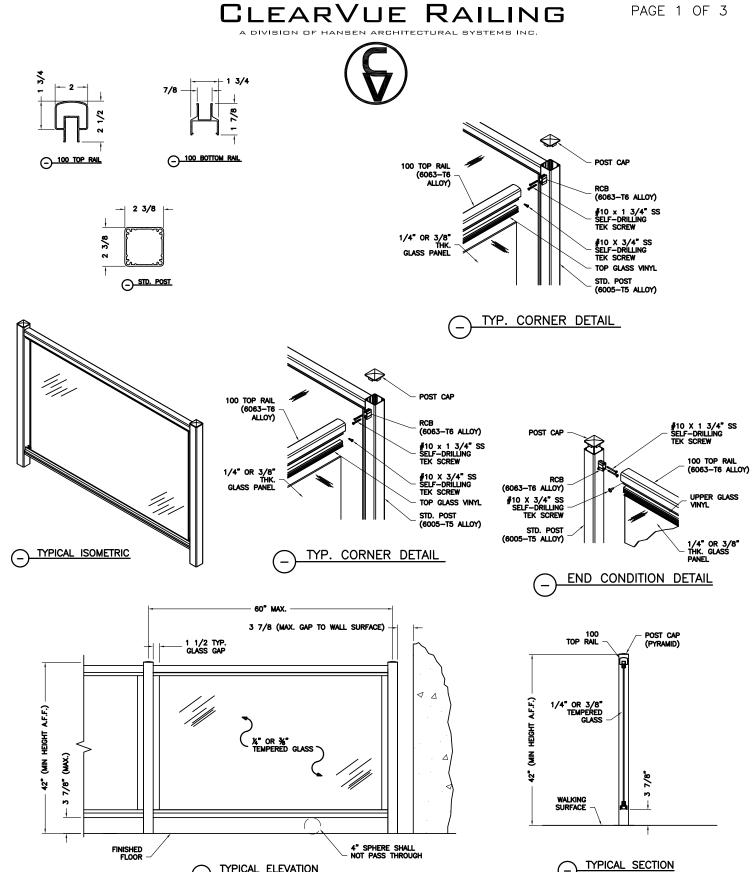

## **GLASS RAILING SYSTEM**

TYPICAL ELEVATION

THE INFORMATION CONTAINED IN THIS DRAWING IS THE SOLE PROPERTY OF HANSEN ARCHITECTURAL SYSTEMS, INC. ANY REPRODUCTION IN PART OR AS A WHOLE WITHOUT THE WRITTEN PERMISSION OF HANSEN ARCHITECTURAL SYSTEMS, INC. IS PROHIBITED.

# CLEARVUE RAILING

A DIVISION OF HANSEN ARCHITECTURAL SYSTEMS INC.