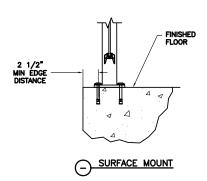

### **GLASS RAILING SYSTEM - CONCRETE MOUNT**

THE INFORMATION CONTAINED IN THIS DRAWING IS THE SOLE PROPERTY OF HANSEN ARCHITECTURAL SYSTEMS, INC. ANY REPRODUCTION IN PART OR AS A WHOLE WITHOUT THE WRITTEN PERMISSION OF HANSEN ARCHITECTURAL SYSTEMS, INC. IS PROHIBITED.