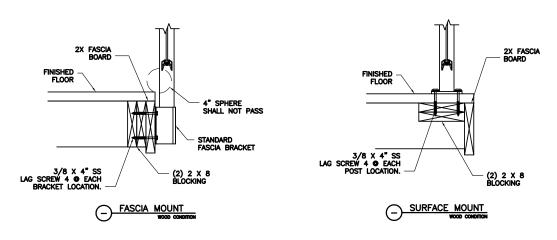

### **GLASS RAILING SYSTEM - WOOD MOUNT**

THE INFORMATION CONTAINED IN THIS DRAWING IS THE SOLE PROPERTY OF HANSEN ARCHITECTURAL SYSTEMS, INC. ANY REPRODUCTION IN PART OR AS A WHOLE WITHOUT THE WRITTEN PERMISSION OF HANSEN ARCHITECTURAL SYSTEMS, INC. IS PROHIBITED.