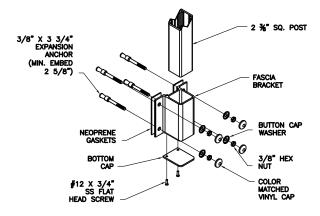

## **GLASS RAILING SYSTEM**

TYPICAL ELEVATION

THE INFORMATION CONTAINED IN THIS DRAWING IS THE SOLE PROPERTY OF HANSEN ARCHITECTURAL SYSTEMS, INC. ANY REPRODUCTION IN PART OR AS A WHOLE WITHOUT THE WRITTEN PERMISSION OF HANSEN ARCHITECTURAL SYSTEMS, INC. IS PROHIBITED.

# CLEARVUE RAILING

A DIVISION OF HANSEN ARCHITECTURAL SYSTEMS INC.











## FASCIA MOUNTING DETAIL





### **GLASS RAILING SYSTEM - CONCRETE MOUNT**

THE INFORMATION CONTAINED IN THIS DRAWING IS THE SOLE PROPERTY OF HANSEN ARCHITECTURAL SYSTEMS, INC. ANY REPRODUCTION IN PART OR AS A WHOLE WITHOUT THE WRITTEN PERMISSION OF HANSEN ARCHITECTURAL SYSTEMS, INC. IS PROHIBITED.

A DIVISION OF HANSEN ARCHITECTURAL SYSTEMS INC.









### **GLASS RAILING SYSTEM - WOOD MOUNT**

THE INFORMATION CONTAINED IN THIS DRAWING IS THE SOLE PROPERTY OF HANSEN ARCHITECTURAL SYSTEMS, INC. ANY REPRODUCTION IN PART OR AS A WHOLE WITHOUT THE WRITTEN PERMISSION OF HANSEN ARCHITECTURAL SYSTEMS, INC. IS PROHIBITED.