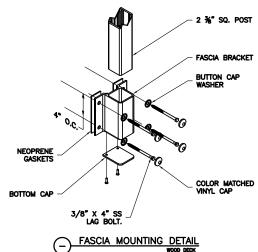

## **GLASS RAILING SYSTEM**

TYPICAL ELEVATION

THE INFORMATION CONTAINED IN THIS DRAWING IS THE SOLE PROPERTY OF HANSEN ARCHITECTURAL SYSTEMS, INC. ANY REPRODUCTION IN PART OR AS A WHOLE WITHOUT THE WRITTEN PERMISSION OF HANSEN ARCHITECTURAL SYSTEMS, INC. IS PROHIBITED.

# CLEARVUE RAILING

A DIVISION OF HANSEN ARCHITECTURAL SYSTEMS INC.











## FASCIA MOUNTING DETAIL





### **GLASS RAILING SYSTEM - CONCRETE MOUNT**

THE INFORMATION CONTAINED IN THIS DRAWING IS THE SOLE PROPERTY OF HANSEN ARCHITECTURAL SYSTEMS, INC. ANY REPRODUCTION IN PART OR AS A WHOLE WITHOUT THE WRITTEN PERMISSION OF HANSEN ARCHITECTURAL SYSTEMS, INC. IS PROHIBITED.

A DIVISION OF HANSEN ARCHITECTURAL SYSTEMS INC.









### **GLASS RAILING SYSTEM - WOOD MOUNT**

THE INFORMATION CONTAINED IN THIS DRAWING IS THE SOLE PROPERTY OF HANSEN ARCHITECTURAL SYSTEMS, INC. ANY REPRODUCTION IN PART OR AS A WHOLE WITHOUT THE WRITTEN PERMISSION OF HANSEN ARCHITECTURAL SYSTEMS, INC. IS PROHIBITED.