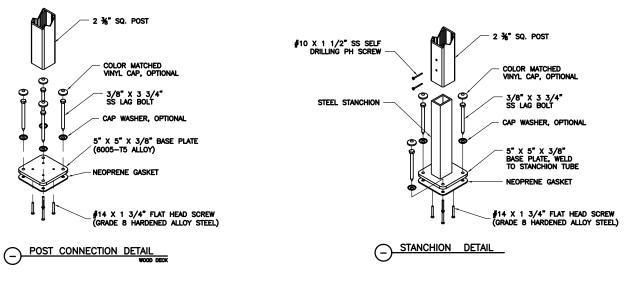

### **GLASS RAILING SYSTEM - CONCRETE MOUNT**

THE INFORMATION CONTAINED IN THIS DRAWING IS THE SOLE PROPERTY OF HANSEN ARCHITECTURAL SYSTEMS, INC. ANY REPRODUCTION IN PART OR AS A WHOLE WITHOUT THE WRITTEN PERMISSION OF HANSEN ARCHITECTURAL SYSTEMS, INC. IS PROHIBITED.

A DIVISION OF HANSEN ARCHITECTURAL SYSTEMS INC.