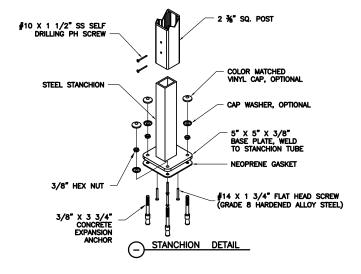

### SURFACE MOUNTING DETAIL

FASCIA MOUNTING DETAIL

### **GLASS RAILING SYSTEM - WOOD MOUNT**

THE INFORMATION CONTAINED IN THIS DRAWING IS THE SOLE PROPERTY OF HANSEN ARCHITECTURAL SYSTEMS, INC. ANY REPRODUCTION IN PART OR AS A WHOLE WITHOUT THE WRITTEN PERMISSION OF HANSEN ARCHITECTURAL SYSTEMS, INC. IS PROHIBITED.