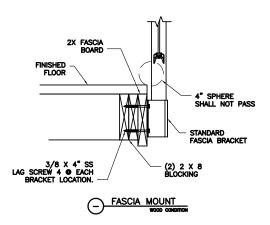

### **GLASS RAILING SYSTEM - WOOD MOUNT**

THE INFORMATION CONTAINED IN THIS DRAWING IS THE SOLE PROPERTY OF HANSEN ARCHITECTURAL SYSTEMS, INC. ANY REPRODUCTION IN PART OR AS A WHOLE WITHOUT THE WRITTEN PERMISSION OF HANSEN ARCHITECTURAL SYSTEMS, INC. IS PROHIBITED.