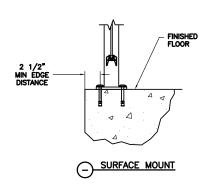

#### **GLASS RAILING SYSTEM - CONCRETE MOUNT**

THE INFORMATION CONTAINED IN THIS DRAWING IS THE SOLE PROPERTY OF HANSEN ARCHITECTURAL SYSTEMS, INC. ANY REPRODUCTION IN PART OR AS A WHOLE WITHOUT THE WRITTEN PERMISSION OF HANSEN ARCHITECTURAL SYSTEMS, INC. IS PROHIBITED.

# CLEARVUE RAILING

SURFACE MOUNT