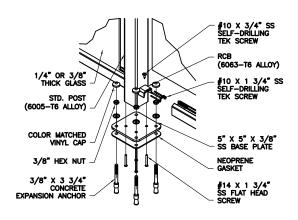

#### **GLASS RAILING SYSTEM - CONCRETE MOUNT**

THE INFORMATION CONTAINED IN THIS DRAWING IS THE SOLE PROPERTY OF HANSEN ARCHITECTURAL SYSTEMS, INC. ANY REPRODUCTION IN PART OR AS A WHOLE WITHOUT THE WRITTEN PERMISSION OF HANSEN ARCHITECTURAL SYSTEMS, INC. IS PROHIBITED.

# CLEARVUE RAILING

SURFACE MOUNT