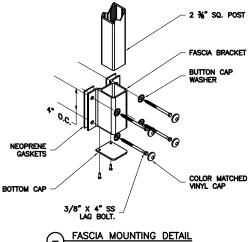

ITHOUT THE WRITTEN PERMISSION OF HANSEN ARCHITECTURAL SYSTEMS, INC. IS PROHIBITED.



#### **GLASS RAILING SYSTEM - MID RAIL OPTION**

THE INFORMATION CONTAINED IN THIS DRAWING IS THE SOLE PROPERTY OF HANSEN ARCHITECTURAL SYSTEMS, INC. ANY REPRODUCTION IN PART OR AS A WHOLE WITHOUT THE WRITTEN PERMISSION OF HANSEN ARCHITECTURAL SYSTEMS, INC. IS PROHIBITED.

# CLEARVUE RAILING

A DIVISION OF HANSEN ARCHITECTURAL SYSTEMS INC





### SURFACE MOUNTING DETAIL





FASCIA MOUNTING DETAIL









#### **GLASS RAILING SYSTEM - CONCRETE MOUNT**

THE INFORMATION CONTAINED IN THIS DRAWING IS THE SOLE PROPERTY OF HANSEN ARCHITECTURAL SYSTEMS, INC. ANY REPRODUCTION IN PART OR AS A WHOLE WITHOUT THE WRITTEN PERMISSION OF HANSEN ARCHITECTURAL SYSTEMS, INC. IS PROHIBITED.

# CLEARVUE RAILING





















SURFACE MOUNT

### **GLASS RAILING SYSTEM - WOOD MOUNT**

THE INFORMATION CONTAINED IN THIS DRAWING IS THE SOLE PROPERTY OF HANSEN ARCHITECTURAL SYSTEMS, INC. ANY REPRODUCTION IN PART OR AS A WHOLE WITHOUT THE WRITTEN PERMISSION OF HANSEN ARCHITECTURAL SYSTEMS, INC. IS PROHIBITED.