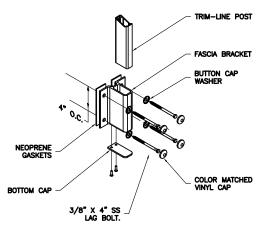

HOUT THE WRITTEN PERMISSION OF HANSEN ARCHITECTURAL SYSTEMS, INC. IS PROHIBITED.



#### **GLASS RAILING SYSTEM - MID RAIL OPTION**

THE INFORMATION CONTAINED IN THIS DRAWING IS THE SOLE PROPERTY OF HANSEN ARCHITECTURAL SYSTEMS, INC. ANY REPRODUCTION IN PART OR AS A WHOLE WITHOUT THE WRITTEN PERMISSION OF HANSEN ARCHITECTURAL SYSTEMS, INC. IS PROHIBITED.

# CLEARVUE RAILING

A DIVISION OF HANSEN ARCHITECTURAL SYSTEMS INC





### SURFACE MOUNTING DETAIL





FASCIA MOUNTING DETAIL









#### **GLASS RAILING SYSTEM - CONCRETE MOUNT**

THE INFORMATION CONTAINED IN THIS DRAWING IS THE SOLE PROPERTY OF HANSEN ARCHITECTURAL SYSTEMS, INC. ANY REPRODUCTION IN PART OR AS A WHOLE WITHOUT THE WRITTEN PERMISSION OF HANSEN ARCHITECTURAL SYSTEMS, INC. IS PROHIBITED.

# CLEARVUE RAILING





















SURFACE MOUNT

### **GLASS RAILING SYSTEM - WOOD MOUNT**

THE INFORMATION CONTAINED IN THIS DRAWING IS THE SOLE PROPERTY OF HANSEN ARCHITECTURAL SYSTEMS, INC. ANY REPRODUCTION IN PART OR AS A WHOLE WITHOUT THE WRITTEN PERMISSION OF HANSEN ARCHITECTURAL SYSTEMS, INC. IS PROHIBITED.