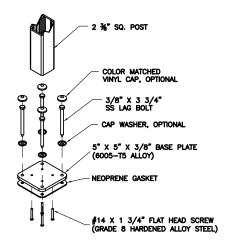

### **GLASS RAILING SYSTEM - WOOD MOUNT**

THE INFORMATION CONTAINED IN THIS DRAWING IS THE SOLE PROPERTY OF HANSEN ARCHITECTURAL SYSTEMS, INC. ANY REPRODUCTION IN PART OR AS A WHOLE WITHOUT THE WRITTEN PERMISSION OF HANSEN ARCHITECTURAL SYSTEMS, INC. IS PROHIBITED.