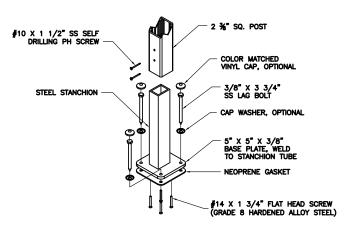

### **GLASS RAILING SYSTEM - WOOD MOUNT**

THE INFORMATION CONTAINED IN THIS DRAWING IS THE SOLE PROPERTY OF HANSEN ARCHITECTURAL SYSTEMS, INC. ANY REPRODUCTION IN PART OR AS A WHOLE WITHOUT THE WRITTEN PERMISSION OF HANSEN ARCHITECTURAL SYSTEMS, INC. IS PROHIBITED.