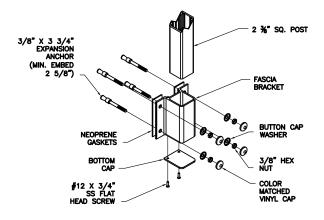

### **GLASS RAILING SYSTEM**

THE INFORMATION CONTAINED IN THIS DRAWING IS THE SOLE PROPERTY OF HANSEN ARCHITECTURAL SYSTEMS, INC. ANY REPRODUCTION IN PART OR AS A WHOLE WITHOUT THE WRITTEN PERMISSION OF HANSEN ARCHITECTURAL SYSTEMS, INC. IS PROHIBITED.



#### **GLASS RAILING SYSTEM - MID RAIL OPTION**

THE INFORMATION CONTAINED IN THIS DRAWING IS THE SOLE PROPERTY OF HANSEN ARCHITECTURAL SYSTEMS, INC. ANY REPRODUCTION IN PART OR AS A WHOLE WITHOUT THE WRITTEN PERMISSION OF HANSEN ARCHITECTURAL SYSTEMS, INC. IS PROHIBITED.

# CLEARVUE RAILING

A DIVISION OF HANSEN ARCHITECTURAL SYSTEMS INC





### SURFACE MOUNTING DETAIL





FASCIA MOUNTING DETAIL









#### **GLASS RAILING SYSTEM - CONCRETE MOUNT**

THE INFORMATION CONTAINED IN THIS DRAWING IS THE SOLE PROPERTY OF HANSEN ARCHITECTURAL SYSTEMS, INC. ANY REPRODUCTION IN PART OR AS A WHOLE WITHOUT THE WRITTEN PERMISSION OF HANSEN ARCHITECTURAL SYSTEMS, INC. IS PROHIBITED.

# CLEARVUE RAILING





















SURFACE MOUNT

### **GLASS RAILING SYSTEM - WOOD MOUNT**

THE INFORMATION CONTAINED IN THIS DRAWING IS THE SOLE PROPERTY OF HANSEN ARCHITECTURAL SYSTEMS, INC. ANY REPRODUCTION IN PART OR AS A WHOLE WITHOUT THE WRITTEN PERMISSION OF HANSEN ARCHITECTURAL SYSTEMS, INC. IS PROHIBITED.