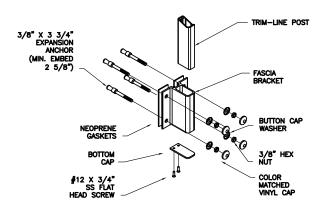

### **GLASS RAILING SYSTEM**

THE INFORMATION CONTAINED IN THIS DRAWING IS THE SOLE PROPERTY OF HANSEN ARCHITECTURAL SYSTEMS, INC. ANY REPRODUCTION IN PART OR AS A WHOLE WITHOUT THE WRITTEN PERMISSION OF HANSEN ARCHITECTURAL SYSTEMS, INC. IS PROHIBITED.



#### **GLASS RAILING SYSTEM - MID RAIL OPTION**

THE INFORMATION CONTAINED IN THIS DRAWING IS THE SOLE PROPERTY OF HANSEN ARCHITECTURAL SYSTEMS, INC. ANY REPRODUCTION IN PART OR AS A WHOLE WITHOUT THE WRITTEN PERMISSION OF HANSEN ARCHITECTURAL SYSTEMS, INC. IS PROHIBITED.

# CLEARVUE RAILING

A DIVISION OF HANSEN ARCHITECTURAL SYSTEMS INC





### SURFACE MOUNTING DETAIL





FASCIA MOUNTING DETAIL









#### **GLASS RAILING SYSTEM - CONCRETE MOUNT**

THE INFORMATION CONTAINED IN THIS DRAWING IS THE SOLE PROPERTY OF HANSEN ARCHITECTURAL SYSTEMS, INC. ANY REPRODUCTION IN PART OR AS A WHOLE WITHOUT THE WRITTEN PERMISSION OF HANSEN ARCHITECTURAL SYSTEMS, INC. IS PROHIBITED.

# CLEARVUE RAILING





















SURFACE MOUNT

### **GLASS RAILING SYSTEM - WOOD MOUNT**

THE INFORMATION CONTAINED IN THIS DRAWING IS THE SOLE PROPERTY OF HANSEN ARCHITECTURAL SYSTEMS, INC. ANY REPRODUCTION IN PART OR AS A WHOLE WITHOUT THE WRITTEN PERMISSION OF HANSEN ARCHITECTURAL SYSTEMS, INC. IS PROHIBITED.