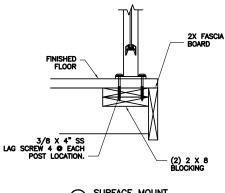

HE WRITTEN PERMISSION OF HANSEN ARCHITECTURAL SYSTEMS, INC. IS PROHIBITED.



#### **GLASS RAILING SYSTEM - MID RAIL OPTION**

THE INFORMATION CONTAINED IN THIS DRAWING IS THE SOLE PROPERTY OF HANSEN ARCHITECTURAL SYSTEMS, INC. ANY REPRODUCTION IN PART OR AS A WHOLE WITHOUT THE WRITTEN PERMISSION OF HANSEN ARCHITECTURAL SYSTEMS, INC. IS PROHIBITED.

# CLEARVUE RAILING

A DIVISION OF HANSEN ARCHITECTURAL SYSTEMS INC





### SURFACE MOUNTING DETAIL





FASCIA MOUNTING DETAIL









#### **GLASS RAILING SYSTEM - CONCRETE MOUNT**

THE INFORMATION CONTAINED IN THIS DRAWING IS THE SOLE PROPERTY OF HANSEN ARCHITECTURAL SYSTEMS, INC. ANY REPRODUCTION IN PART OR AS A WHOLE WITHOUT THE WRITTEN PERMISSION OF HANSEN ARCHITECTURAL SYSTEMS, INC. IS PROHIBITED.

# CLEARVUE RAILING





















SURFACE MOUNT

### **GLASS RAILING SYSTEM - WOOD MOUNT**

THE INFORMATION CONTAINED IN THIS DRAWING IS THE SOLE PROPERTY OF HANSEN ARCHITECTURAL SYSTEMS, INC. ANY REPRODUCTION IN PART OR AS A WHOLE WITHOUT THE WRITTEN PERMISSION OF HANSEN ARCHITECTURAL SYSTEMS, INC. IS PROHIBITED.