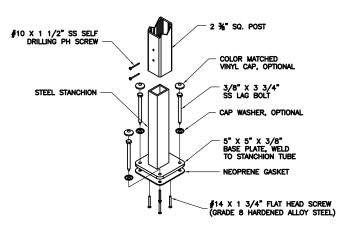

OLE WITHOUT THE WRITTEN PERMISSION OF HANSEN ARCHITECTURAL SYSTEMS, INC. IS PROHIBITED.



### **GLASS RAILING SYSTEM - MID RAIL OPTION**

THE INFORMATION CONTAINED IN THIS DRAWING IS THE SOLE PROPERTY OF HANSEN ARCHITECTURAL SYSTEMS, INC. ANY REPRODUCTION IN PART OR AS A WHOLE WITHOUT THE WRITTEN PERMISSION OF HANSEN ARCHITECTURAL SYSTEMS, INC. IS PROHIBITED.

# CLEARVUE RAILING

A DIVISION OF HANSEN ARCHITECTURAL SYSTEMS INC.





## SURFACE MOUNTING DETAIL





FASCIA MOUNTING DETAIL









### **GLASS RAILING SYSTEM - CONCRETE MOUNT**

THE INFORMATION CONTAINED IN THIS DRAWING IS THE SOLE PROPERTY OF HANSEN ARCHITECTURAL SYSTEMS, INC. ANY REPRODUCTION IN PART OR AS A WHOLE WITHOUT THE WRITTEN PERMISSION OF HANSEN ARCHITECTURAL SYSTEMS, INC. IS PROHIBITED.

## CLEARVUE RAILING















2X FASCIA BOARD

FINISHED FLOOR

3/8 X 4" SS LAG SCREW 4 ● EACH BRACKET LOCATION.



2X FASCIA BOARD







4" SPHERE SHALL NOT PASS

STANDARD FASCIA BRACKET

(2) 2 X 8 BLOCKING

FASCIA MOUNT WOOD COMPINION

THE INFORMATION CONTAINED IN THIS DRAWING IS THE SOLE PROPERTY OF HANSEN ARCHITECTURAL SYSTEMS, INC. ANY REPRODUCTION IN PART OR AS A WHOLE WITHOUT THE WRITTEN PERMISSION OF HANSEN ARCHITECTURAL SYSTEMS, INC. IS PROHIBITED.