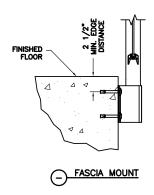

### **GLASS RAILING SYSTEM**

THE INFORMATION CONTAINED IN THIS DRAWING IS THE SOLE PROPERTY OF HANSEN ARCHITECTURAL SYSTEMS, INC. ANY REPRODUCTION IN PART OR AS A WHOLE WITHOUT THE WRITTEN PERMISSION OF HANSEN ARCHITECTURAL SYSTEMS, INC. IS PROHIBITED.



### **GLASS RAILING SYSTEM - MID RAIL OPTION**

THE INFORMATION CONTAINED IN THIS DRAWING IS THE SOLE PROPERTY OF HANSEN ARCHITECTURAL SYSTEMS, INC. ANY REPRODUCTION IN PART OR AS A WHOLE WITHOUT THE WRITTEN PERMISSION OF HANSEN ARCHITECTURAL SYSTEMS, INC. IS PROHIBITED.

# CLEARVUE RAILING

A DIVISION OF HANSEN ARCHITECTURAL SYSTEMS INC.





## SURFACE MOUNTING DETAIL





FASCIA MOUNTING DETAIL









### **GLASS RAILING SYSTEM - CONCRETE MOUNT**

THE INFORMATION CONTAINED IN THIS DRAWING IS THE SOLE PROPERTY OF HANSEN ARCHITECTURAL SYSTEMS, INC. ANY REPRODUCTION IN PART OR AS A WHOLE WITHOUT THE WRITTEN PERMISSION OF HANSEN ARCHITECTURAL SYSTEMS, INC. IS PROHIBITED.

## CLEARVUE RAILING















2X FASCIA BOARD

FINISHED FLOOR

3/8 X 4" SS LAG SCREW 4 ● EACH BRACKET LOCATION.



2X FASCIA BOARD







4" SPHERE SHALL NOT PASS

STANDARD FASCIA BRACKET

(2) 2 X 8 BLOCKING

FASCIA MOUNT WOOD COMPINION

THE INFORMATION CONTAINED IN THIS DRAWING IS THE SOLE PROPERTY OF HANSEN ARCHITECTURAL SYSTEMS, INC. ANY REPRODUCTION IN PART OR AS A WHOLE WITHOUT THE WRITTEN PERMISSION OF HANSEN ARCHITECTURAL SYSTEMS, INC. IS PROHIBITED.