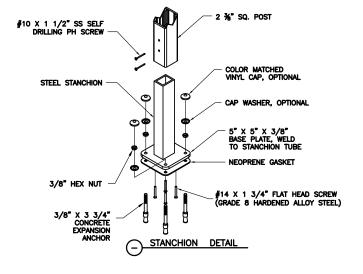

## SURFACE MOUNTING DETAIL

FASCIA MOUNTING DETAIL

FASCIA MOUNT WOOD COMPINION

THE INFORMATION CONTAINED IN THIS DRAWING IS THE SOLE PROPERTY OF HANSEN ARCHITECTURAL SYSTEMS, INC. ANY REPRODUCTION IN PART OR AS A WHOLE WITHOUT THE WRITTEN PERMISSION OF HANSEN ARCHITECTURAL SYSTEMS, INC. IS PROHIBITED.