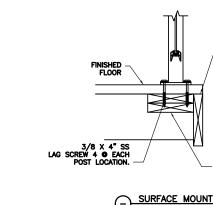

## SURFACE MOUNTING DETAIL

FASCIA MOUNTING DETAIL

## CLEARVUE RAILING

2X FASCIA BOARD

FINISHED FLOOR

3/8 X 4" SS LAG SCREW 4 ● EACH BRACKET LOCATION.

2X FASCIA BOARD

4" SPHERE SHALL NOT PASS

STANDARD FASCIA BRACKET

(2) 2 X 8 BLOCKING