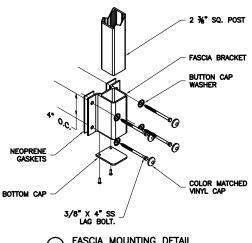

## SURFACE MOUNTING DETAIL

FASCIA MOUNTING DETAIL

## CLEARVUE RAILING

2X FASCIA BOARD

FINISHED FLOOR

3/8 X 4" SS LAG SCREW 4 ● EACH BRACKET LOCATION.

2X FASCIA BOARD

4" SPHERE SHALL NOT PASS

STANDARD FASCIA BRACKET

(2) 2 X 8 BLOCKING

FASCIA MOUNT WOOD COMPINION

THE INFORMATION CONTAINED IN THIS DRAWING IS THE SOLE PROPERTY OF HANSEN ARCHITECTURAL SYSTEMS, INC. ANY REPRODUCTION IN PART OR AS A WHOLE WITHOUT THE WRITTEN PERMISSION OF HANSEN ARCHITECTURAL SYSTEMS, INC. IS PROHIBITED.