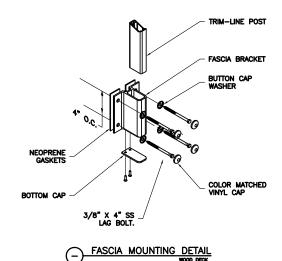

## SURFACE MOUNTING DETAIL

FASCIA MOUNTING DETAIL

FASCIA MOUNT WOOD COMPINION

THE INFORMATION CONTAINED IN THIS DRAWING IS THE SOLE PROPERTY OF HANSEN ARCHITECTURAL SYSTEMS, INC. ANY REPRODUCTION IN PART OR AS A WHOLE WITHOUT THE WRITTEN PERMISSION OF HANSEN ARCHITECTURAL SYSTEMS, INC. IS PROHIBITED.