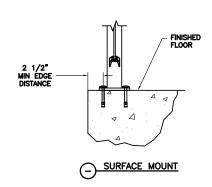

### **GLASS RAILING SYSTEM**

THE INFORMATION CONTAINED IN THIS DRAWING IS THE SOLE PROPERTY OF HANSEN ARCHITECTURAL SYSTEMS, INC. ANY REPRODUCTION IN PART OR AS A WHOLE WITHOUT THE WRITTEN PERMISSION OF HANSEN ARCHITECTURAL SYSTEMS, INC. IS PROHIBITED.



### **GLASS RAILING SYSTEM - MID RAIL OPTION**

THE INFORMATION CONTAINED IN THIS DRAWING IS THE SOLE PROPERTY OF HANSEN ARCHITECTURAL SYSTEMS, INC. ANY REPRODUCTION IN PART OR AS A WHOLE WITHOUT THE WRITTEN PERMISSION OF HANSEN ARCHITECTURAL SYSTEMS, INC. IS PROHIBITED.

# CLEARVUE RAILING

A DIVISION OF HANSEN ARCHITECTURAL SYSTEMS INC.





## SURFACE MOUNTING DETAIL





FASCIA MOUNTING DETAIL









### **GLASS RAILING SYSTEM - CONCRETE MOUNT**

THE INFORMATION CONTAINED IN THIS DRAWING IS THE SOLE PROPERTY OF HANSEN ARCHITECTURAL SYSTEMS, INC. ANY REPRODUCTION IN PART OR AS A WHOLE WITHOUT THE WRITTEN PERMISSION OF HANSEN ARCHITECTURAL SYSTEMS, INC. IS PROHIBITED.

## CLEARVUE RAILING















2X FASCIA BOARD

FINISHED FLOOR

3/8 X 4" SS LAG SCREW 4 ● EACH BRACKET LOCATION.



2X FASCIA BOARD







4" SPHERE SHALL NOT PASS

STANDARD FASCIA BRACKET

(2) 2 X 8 BLOCKING

FASCIA MOUNT WOOD COMPINION

THE INFORMATION CONTAINED IN THIS DRAWING IS THE SOLE PROPERTY OF HANSEN ARCHITECTURAL SYSTEMS, INC. ANY REPRODUCTION IN PART OR AS A WHOLE WITHOUT THE WRITTEN PERMISSION OF HANSEN ARCHITECTURAL SYSTEMS, INC. IS PROHIBITED.