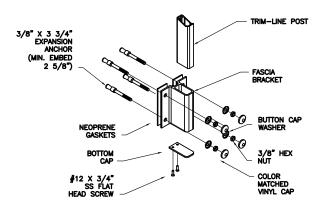

### **GLASS RAILING SYSTEM - MID RAIL OPTION**

THE INFORMATION CONTAINED IN THIS DRAWING IS THE SOLE PROPERTY OF HANSEN ARCHITECTURAL SYSTEMS, INC. ANY REPRODUCTION IN PART OR AS A WHOLE WITHOUT THE WRITTEN PERMISSION OF HANSEN ARCHITECTURAL SYSTEMS, INC. IS PROHIBITED.

# CLEARVUE RAILING

A DIVISION OF HANSEN ARCHITECTURAL SYSTEMS INC.