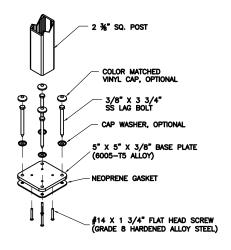

A WHOLE WITHOUT THE WRITTEN PERMISSION OF HANSEN ARCHITECTURAL SYSTEMS, INC. IS PROHIBITED.



### **GLASS RAILING SYSTEM - MID RAIL OPTION**

THE INFORMATION CONTAINED IN THIS DRAWING IS THE SOLE PROPERTY OF HANSEN ARCHITECTURAL SYSTEMS, INC. ANY REPRODUCTION IN PART OR AS A WHOLE WITHOUT THE WRITTEN PERMISSION OF HANSEN ARCHITECTURAL SYSTEMS, INC. IS PROHIBITED.

# CLEARVUE RAILING

A DIVISION OF HANSEN ARCHITECTURAL SYSTEMS INC.





## SURFACE MOUNTING DETAIL





FASCIA MOUNTING DETAIL









### **GLASS RAILING SYSTEM - CONCRETE MOUNT**

THE INFORMATION CONTAINED IN THIS DRAWING IS THE SOLE PROPERTY OF HANSEN ARCHITECTURAL SYSTEMS, INC. ANY REPRODUCTION IN PART OR AS A WHOLE WITHOUT THE WRITTEN PERMISSION OF HANSEN ARCHITECTURAL SYSTEMS, INC. IS PROHIBITED.

## CLEARVUE RAILING















2X FASCIA BOARD

FINISHED FLOOR

3/8 X 4" SS LAG SCREW 4 ● EACH BRACKET LOCATION.



2X FASCIA BOARD







4" SPHERE SHALL NOT PASS

STANDARD FASCIA BRACKET

(2) 2 X 8 BLOCKING

FASCIA MOUNT WOOD COMPINION

THE INFORMATION CONTAINED IN THIS DRAWING IS THE SOLE PROPERTY OF HANSEN ARCHITECTURAL SYSTEMS, INC. ANY REPRODUCTION IN PART OR AS A WHOLE WITHOUT THE WRITTEN PERMISSION OF HANSEN ARCHITECTURAL SYSTEMS, INC. IS PROHIBITED.