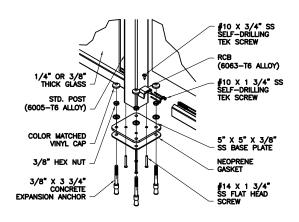

### **GLASS RAILING SYSTEM - CONCRETE MOUNT**

THE INFORMATION CONTAINED IN THIS DRAWING IS THE SOLE PROPERTY OF HANSEN ARCHITECTURAL SYSTEMS, INC. ANY REPRODUCTION IN PART OR AS A WHOLE WITHOUT THE WRITTEN PERMISSION OF HANSEN ARCHITECTURAL SYSTEMS, INC. IS PROHIBITED.