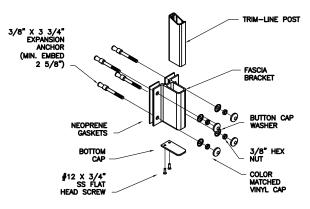

#### **PICKET RAILING SYSTEM - CONCRETE MOUNT**

THE INFORMATION CONTAINED IN THIS DRAWING IS THE SOLE PROPERTY OF HANSEN ARCHITECTURAL SYSTEMS, INC. ANY REPRODUCTION IN PART OR AS A WHOLE WITHOUT THE WRITTEN PERMISSION OF HANSEN ARCHITECTURAL SYSTEMS, INC. IS PROHIBITED.

## CLEARVUE RAILING

A DIVISION OF HANSEN ARCHITECTURAL SYSTEMS INC

FASCIA MOUNTING DETAIL WOOD DECK

FASCIA MOUNTING DETAIL WOOD DECK

SURFACE MOUNT WOOD CONDITION