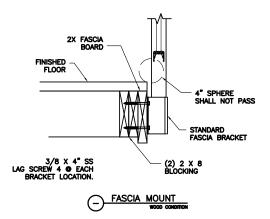

## CLEARVUE RAILING

A DIVISION OF HANSEN ARCHITECTURAL SYSTEMS INC

FASCIA MOUNTING DETAIL WOOD DECK

FASCIA MOUNTING DETAIL WOOD DECK

SURFACE MOUNT WOOD CONDITION