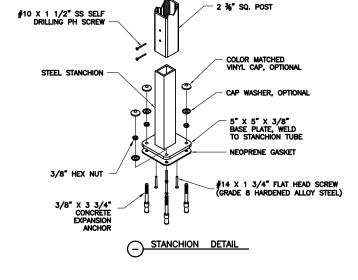

#### **PICKET RAILING SYSTEM - CONCRETE MOUNT**

THE INFORMATION CONTAINED IN THIS DRAWING IS THE SOLE PROPERTY OF HANSEN ARCHITECTURAL SYSTEMS, INC. ANY REPRODUCTION IN PART OR AS A WHOLE WITHOUT THE WRITTEN PERMISSION OF HANSEN ARCHITECTURAL SYSTEMS, INC. IS PROHIBITED.

## CLEARVUE RAILING

A DIVISION OF HANSEN ARCHITECTURAL SYSTEMS INC

FASCIA MOUNTING DETAIL WOOD DECK

FASCIA MOUNTING DETAIL WOOD DECK

SURFACE MOUNT WOOD CONDITION