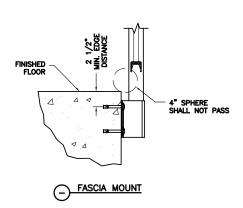

## CLEARVUE RAILING

A DIVISION OF HANSEN ARCHITECTURAL SYSTEMS INC

FASCIA MOUNTING DETAIL WOOD DECK

FASCIA MOUNTING DETAIL WOOD DECK

SURFACE MOUNT WOOD CONDITION

### **PICKET RAILING SYSTEM - WOOD MOUNT**

THE INFORMATION CONTAINED IN THIS DRAWING IS THE SOLE PROPERTY OF HANSEN ARCHITECTURAL SYSTEMS, INC. ANY REPRODUCTION IN PART OR AS A WHOLE WITHOUT THE WRITTEN PERMISSION OF HANSEN ARCHITECTURAL SYSTEMS, INC. IS PROHIBITED.