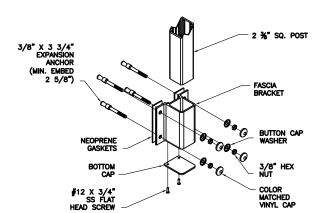

## CLEARVUE RAILING

A DIVISION OF HANSEN ARCHITECTURAL SYSTEMS INC

FASCIA MOUNTING DETAIL WOOD DECK

FASCIA MOUNTING DETAIL WOOD DECK

SURFACE MOUNT WOOD CONDITION

### **PICKET RAILING SYSTEM - WOOD MOUNT**

THE INFORMATION CONTAINED IN THIS DRAWING IS THE SOLE PROPERTY OF HANSEN ARCHITECTURAL SYSTEMS, INC. ANY REPRODUCTION IN PART OR AS A WHOLE WITHOUT THE WRITTEN PERMISSION OF HANSEN ARCHITECTURAL SYSTEMS, INC. IS PROHIBITED.