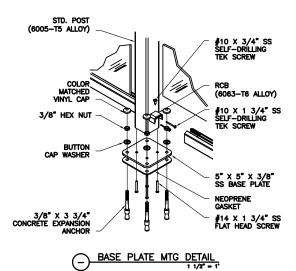

#### **PICKET RAILING SYSTEM - CONCRETE MOUNT**

THE INFORMATION CONTAINED IN THIS DRAWING IS THE SOLE PROPERTY OF HANSEN ARCHITECTURAL SYSTEMS, INC. ANY REPRODUCTION IN PART OR AS A WHOLE WITHOUT THE WRITTEN PERMISSION OF HANSEN ARCHITECTURAL SYSTEMS, INC. IS PROHIBITED.

## CLEARVUE RAILING

A DIVISION OF HANSEN ARCHITECTURAL SYSTEMS INC

FASCIA MOUNTING DETAIL WOOD DECK

FASCIA MOUNTING DETAIL WOOD DECK

SURFACE MOUNT WOOD CONDITION