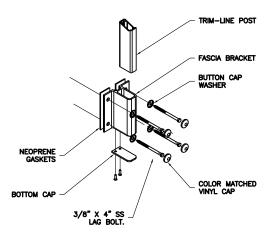

### **PICKET RAILING SYSTEM - WOOD MOUNT**

THE INFORMATION CONTAINED IN THIS DRAWING IS THE SOLE PROPERTY OF HANSEN ARCHITECTURAL SYSTEMS, INC. ANY REPRODUCTION IN PART OR AS A WHOLE WITHOUT THE WRITTEN PERMISSION OF HANSEN ARCHITECTURAL SYSTEMS, INC. IS PROHIBITED.