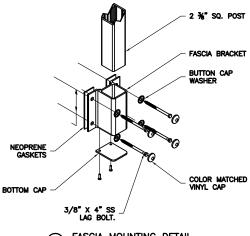

#### **PICKET RAILING SYSTEM - CONCRETE MOUNT**

THE INFORMATION CONTAINED IN THIS DRAWING IS THE SOLE PROPERTY OF HANSEN ARCHITECTURAL SYSTEMS, INC. ANY REPRODUCTION IN PART OR AS A WHOLE WITHOUT THE WRITTEN PERMISSION OF HANSEN ARCHITECTURAL SYSTEMS, INC. IS PROHIBITED.

## CLEARVUE RAILING

A DIVISION OF HANSEN ARCHITECTURAL SYSTEMS INC

FASCIA MOUNTING DETAIL WOOD DECK

FASCIA MOUNTING DETAIL WOOD DECK

SURFACE MOUNT WOOD CONDITION