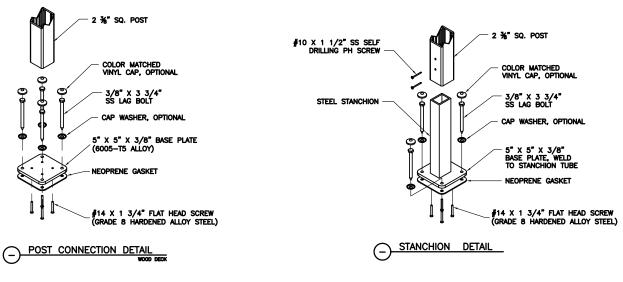

### **PICKET RAILING SYSTEM - WOOD MOUNT**

THE INFORMATION CONTAINED IN THIS DRAWING IS THE SOLE PROPERTY OF HANSEN ARCHITECTURAL SYSTEMS, INC. ANY REPRODUCTION IN PART OR AS A WHOLE WITHOUT THE WRITTEN PERMISSION OF HANSEN ARCHITECTURAL SYSTEMS, INC. IS PROHIBITED.