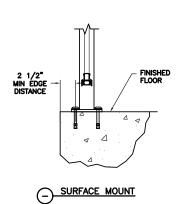

### **PICKET RAILING SYSTEM - CONCRETE MOUNT**

THE INFORMATION CONTAINED IN THIS DRAWING IS THE SOLE PROPERTY OF HANSEN ARCHITECTURAL SYSTEMS, INC. ANY REPRODUCTION IN PART OR AS A WHOLE WITHOUT THE WRITTEN PERMISSION OF HANSEN ARCHITECTURAL SYSTEMS, INC. IS PROHIBITED.

### **PICKET RAILING SYSTEM - WOOD MOUNT**

THE INFORMATION CONTAINED IN THIS DRAWING IS THE SOLE PROPERTY OF HANSEN ARCHITECTURAL SYSTEMS, INC. ANY REPRODUCTION IN PART OR AS A WHOLE WITHOUT THE WRITTEN PERMISSION OF HANSEN ARCHITECTURAL SYSTEMS, INC. IS PROHIBITED.