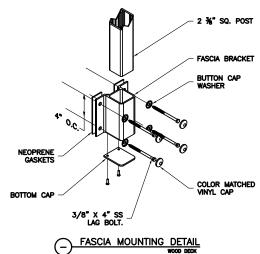

## FASCIA MOUNTING DETAIL

### **PICKET RAILING SYSTEM - WOOD MOUNT**

THE INFORMATION CONTAINED IN THIS DRAWING IS THE SOLE PROPERTY OF HANSEN ARCHITECTURAL SYSTEMS, INC. ANY REPRODUCTION IN PART OR AS A WHOLE WITHOUT THE WRITTEN PERMISSION OF HANSEN ARCHITECTURAL SYSTEMS, INC. IS PROHIBITED.