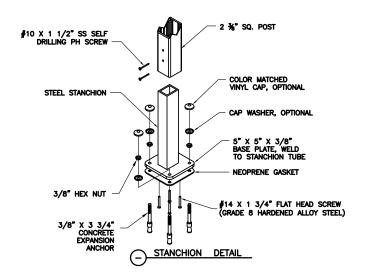

### **PICKET RAILING SYSTEM - CONCRETE MOUNT**

THE INFORMATION CONTAINED IN THIS DRAWING IS THE SOLE PROPERTY OF HANSEN ARCHITECTURAL SYSTEMS, INC. ANY REPRODUCTION IN PART OR AS A WHOLE WITHOUT THE WRITTEN PERMISSION OF HANSEN ARCHITECTURAL SYSTEMS, INC. IS PROHIBITED.