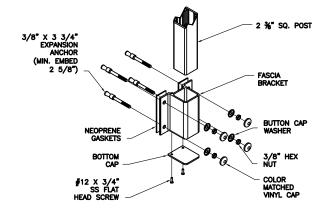

## FASCIA MOUNTING DETAIL

### **PICKET RAILING SYSTEM - CONCRETE MOUNT**

THE INFORMATION CONTAINED IN THIS DRAWING IS THE SOLE PROPERTY OF HANSEN ARCHITECTURAL SYSTEMS, INC. ANY REPRODUCTION IN PART OR AS A WHOLE WITHOUT THE WRITTEN PERMISSION OF HANSEN ARCHITECTURAL SYSTEMS, INC. IS PROHIBITED.