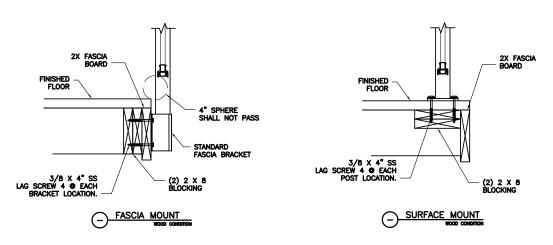

# CLEARVUE RAILING

END CONDITION DETAIL

### **PICKET RAILING SYSTEM - WOOD MOUNT**

THE INFORMATION CONTAINED IN THIS DRAWING IS THE SOLE PROPERTY OF HANSEN ARCHITECTURAL SYSTEMS, INC. ANY REPRODUCTION IN PART OR AS A WHOLE WITHOUT THE WRITTEN PERMISSION OF HANSEN ARCHITECTURAL SYSTEMS, INC. IS PROHIBITED.