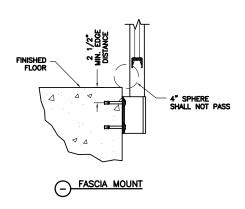

#### **PICKET RAILING SYSTEM - CONCRETE MOUNT**

THE INFORMATION CONTAINED IN THIS DRAWING IS THE SOLE PROPERTY OF HANSEN ARCHITECTURAL SYSTEMS, INC. ANY REPRODUCTION IN PART OR AS A WHOLE WITHOUT THE WRITTEN PERMISSION OF HANSEN ARCHITECTURAL SYSTEMS, INC. IS PROHIBITED.

## CLEARVUE RAILING

A DIVISION OF HANSEN ARCHITECTURAL SYSTEMS INC

FASCIA MOUNTING DETAIL WOOD DECK

FASCIA MOUNTING DETAIL WOOD DECK

SURFACE MOUNT WOOD CONDITION