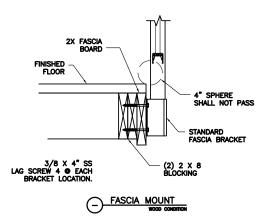

## CLEARVUE RAILING

A DIVISION OF HANSEN ARCHITECTURAL SYSTEMS INC

FASCIA MOUNTING DETAIL WOOD DECK

FASCIA MOUNTING DETAIL WOOD DECK

SURFACE MOUNT WOOD CONDITION