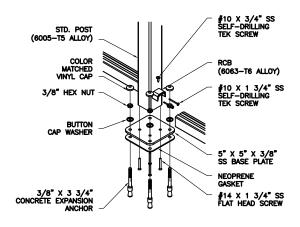

#### **PICKET RAILING SYSTEM - CONCRETE MOUNT**

THE INFORMATION CONTAINED IN THIS DRAWING IS THE SOLE PROPERTY OF HANSEN ARCHITECTURAL SYSTEMS, INC. ANY REPRODUCTION IN PART OR AS A WHOLE WITHOUT THE WRITTEN PERMISSION OF HANSEN ARCHITECTURAL SYSTEMS, INC. IS PROHIBITED.

## CLEARVUE RAILING

A DIVISION OF HANSEN ARCHITECTURAL SYSTEMS INC

FASCIA MOUNTING DETAIL WOOD DECK

FASCIA MOUNTING DETAIL WOOD DECK

SURFACE MOUNT WOOD CONDITION