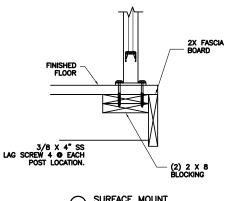

## CLEARVUE RAILING

A DIVISION OF HANSEN ARCHITECTURAL SYSTEMS INC

FASCIA MOUNTING DETAIL WOOD DECK

FASCIA MOUNTING DETAIL WOOD DECK

SURFACE MOUNT WOOD CONDITION