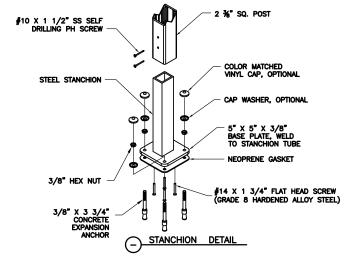

### BASE PLATE MTG DETAIL

FASCIA MOUNTING DETAIL

#### **PICKET RAILING SYSTEM - WOOD MOUNT**

THE INFORMATION CONTAINED IN THIS DRAWING IS THE SOLE PROPERTY OF HANSEN ARCHITECTURAL SYSTEMS, INC. ANY REPRODUCTION IN PART OR AS A WHOLE WITHOUT THE WRITTEN PERMISSION OF HANSEN ARCHITECTURAL SYSTEMS, INC. IS PROHIBITED.