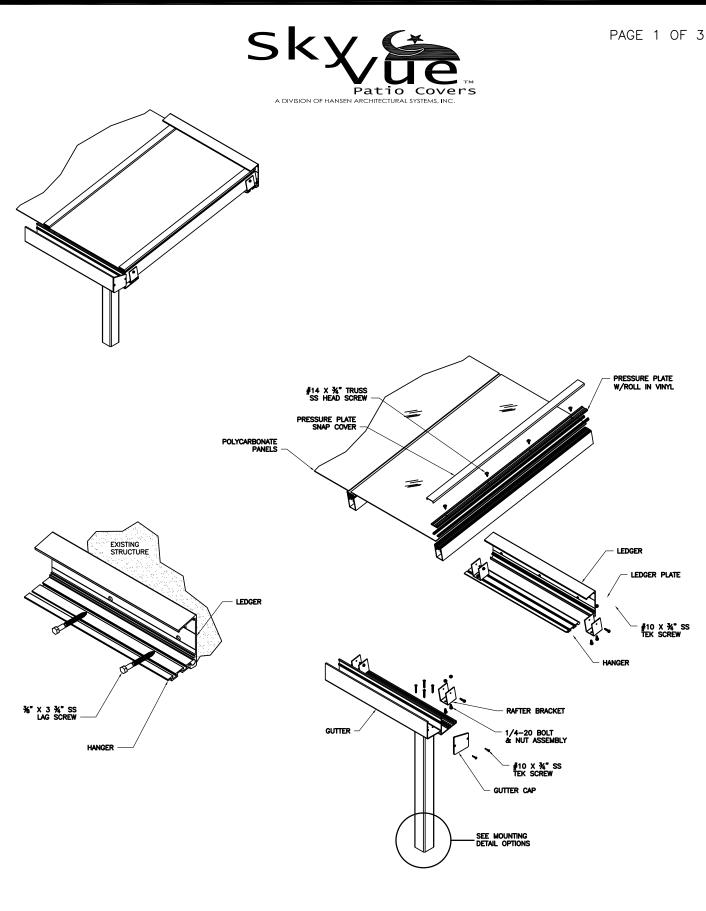

## **FULL EXTENSION CANOPY- LEDGER MOUNT SYSTEM**

THE INFORMATION CONTAINED IN THIS DRAWING IS THE SOLE PROPERTY OF HANSEN ARCHITECTURAL SYSTEMS, INC. ANY REPRODUCTION IN PART OR AS A WHOLE WITHOUT THE WRITTEN PERMISSION OF HANSEN ARCHITECTURAL SYSTEMS, INC. IS PROHIBITED.