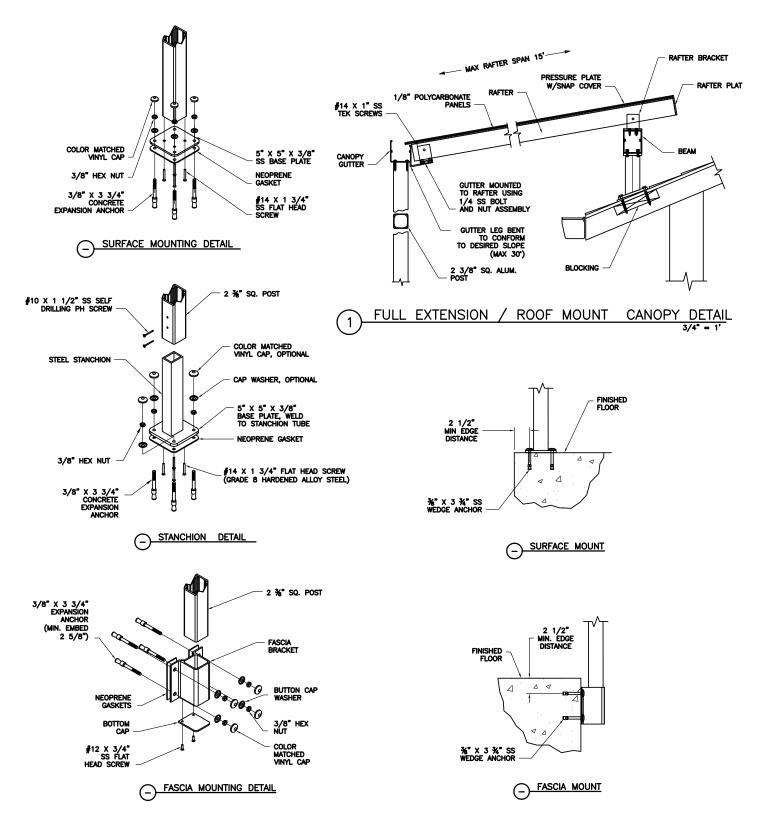

## **FULL EXTENSION CANOPY - CONCRETE POST MOUNT**

THE INFORMATION CONTAINED IN THIS DRAWING IS THE SOLE PROPERTY OF HANSEN ARCHITECTURAL SYSTEMS, INC. ANY REPRODUCTION IN PART OR AS A WHOLE WITHOUT THE WRITTEN PERMISSION OF HANSEN ARCHITECTURAL SYSTEMS, INC. IS PROHIBITED.