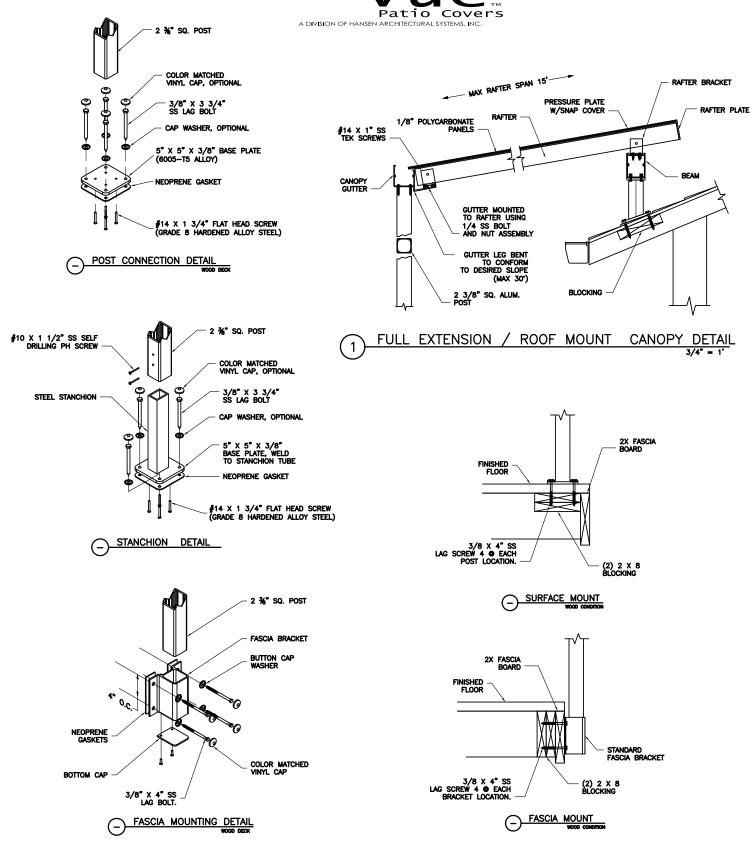

## **FULL EXTENSION CANOPY - WOOD POST MOUNT**

THE INFORMATION CONTAINED IN THIS DRAWING IS THE SOLE PROPERTY OF HANSEN ARCHITECTURAL SYSTEMS, INC. ANY REPRODUCTION IN PART OR AS A WHOLE WITHOUT THE WRITTEN PERMISSION OF HANSEN ARCHITECTURAL SYSTEMS, INC. IS PROHIBITED.