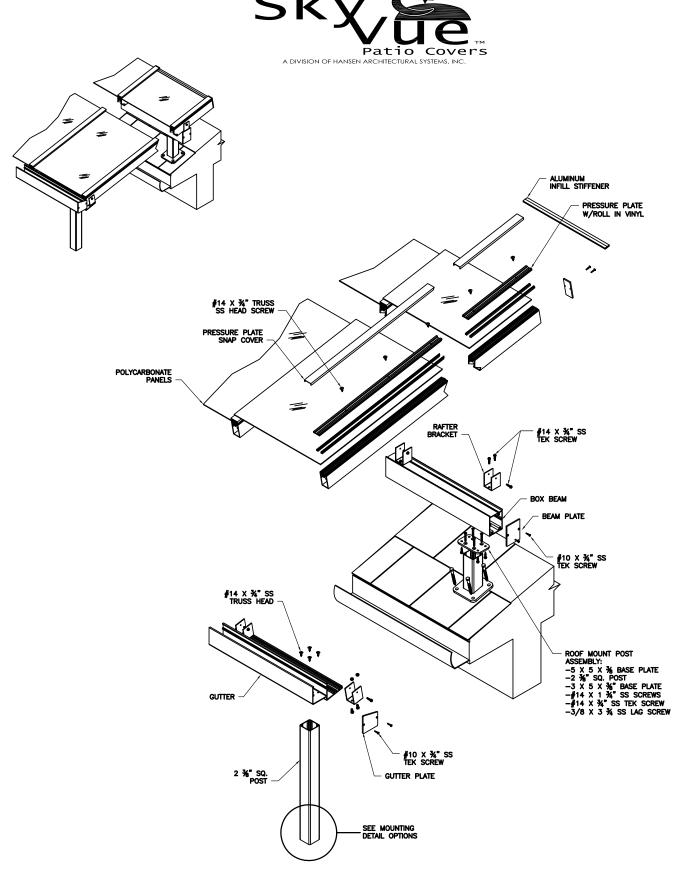

## **FULL EXTENSION CANOPY ROOF MOUNT SYSTEM**

THE INFORMATION CONTAINED IN THIS DRAWING IS THE SOLE PROPERTY OF HANSEN ARCHITECTURAL SYSTEMS, INC. ANY REPRODUCTION IN PART OR AS A WHOLE WITHOUT THE WRITTEN PERMISSION OF HANSEN ARCHITECTURAL SYSTEMS, INC. IS PROHIBITED.